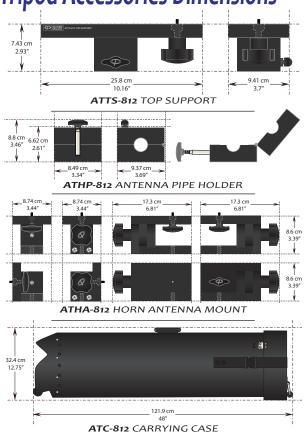

### **Tripod Accessories Dimensions**

The nylon center rod allows for stepless, smooth height adjustment, with a knob-operated locking mechanism to easily fix its position. The tripod and its accessories are equipped with standard 1/4" x 20 threads mounting bolts.

With Option ATC-812, the AT-812 Tripod is provided with a tubular, wheeled carrying case which is compartmentalized to house all of the tripod accessories.