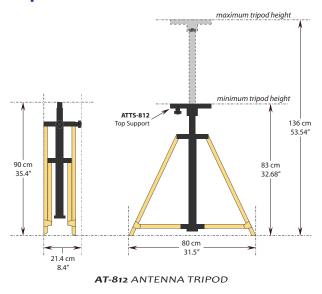

#### **Tripod Dimensions**

Rev. Do3.1

## **Specifications**

All specifications are subject to change without notice.
All values are typical, unless specified.

| •                    |                                                                                        |
|----------------------|----------------------------------------------------------------------------------------|
| GENERAL              |                                                                                        |
| Tripod Height Range  | <b>83 cm</b> to <b>136 cm</b> (32.7" to 53.5") [see table for mounted antenna heights] |
| Material             | Wood and Nylon                                                                         |
| Maximum Load         | <b>22 lbs.</b> (10 kg)                                                                 |
| Tripod Weight        | 12.5 lbs. (5.7 kg)                                                                     |
| Standard Accessories | ATTS-812 Top Support ATHA-812 Horn Antenna Mount ATHP-812 Antenna Pipe Holder          |
| Option ATC-812       | AT-812 Tripod with Carrying Case                                                       |

The nylon center rod allows for stepless, smooth height adjustment, with a knob-operated locking mechanism to easily fix its position. The tripod and its accessories are equipped with standard 1/4" x 20 threads mounting bolts.